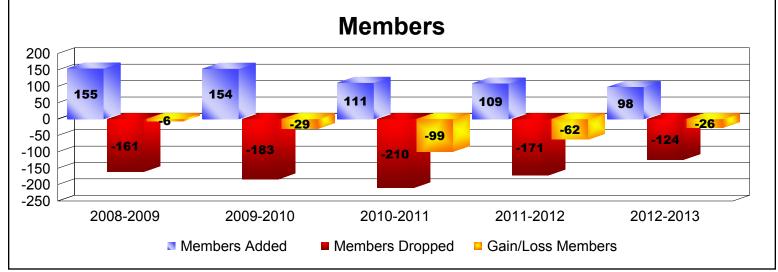

District 2 T3

As of June 2013 Cumulative

| Year      | New<br>Clubs | Dropped<br>Clubs | Gain/<br>Loss<br>Clubs | New<br>Members | Charter<br>Members | Reinstate<br>Members | Transfer<br>Members | Total<br>Member<br>Added | Total<br>Members<br>Dropped | Gain/<br>Loss<br>Members |
|-----------|--------------|------------------|------------------------|----------------|--------------------|----------------------|---------------------|--------------------------|-----------------------------|--------------------------|
| 2008-2009 | 1            | -1               | 0                      | 112            | 31                 | 6                    | 6                   | 155                      | -161                        | -6                       |
| 2009-2010 | 2            | 0                | 2                      | 102            | 44                 | 5                    | 3                   | 154                      | -183                        | -29                      |
| 2010-2011 | 1            | -3               | -2                     | 79             | 20                 | 7                    | 5                   | 111                      | -210                        | -99                      |
| 2011-2012 | 0            | -2               | -2                     | 86             | 0                  | 13                   | 10                  | 109                      | -171                        | -62                      |
| 2012-2013 | 0            | -1               | -1                     | 93             | 1                  | 0                    | 4                   | 98                       | -124                        | -26                      |
| Average   | 1            | -1               | -1                     | 94             | 19                 | 6                    | 6                   | 125                      | -170                        | -44                      |