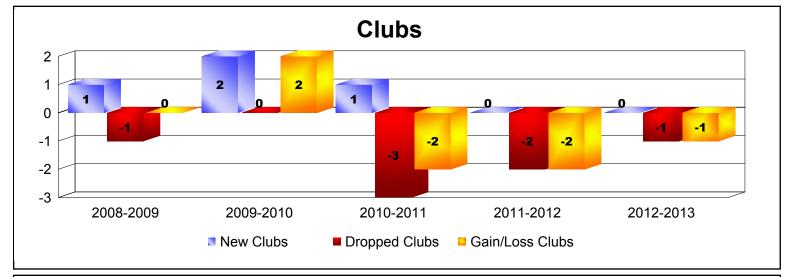

District 2 T3

As of June 2013 Cumulative

| Year      | New<br>Clubs | Dropped<br>Clubs | Gain/<br>Loss<br>Clubs | New<br>Members | Charter<br>Members | Reinstate<br>Members | Transfer<br>Members | Total<br>Member<br>Added | Total<br>Members<br>Dropped | Gain/<br>Loss<br>Members |
|-----------|--------------|------------------|------------------------|----------------|--------------------|----------------------|---------------------|--------------------------|-----------------------------|--------------------------|
| 2008-2009 | 1            | -1               | 0                      | 112            | 31                 | 6                    | 6                   | 155                      | -161                        | -6                       |
| 2009-2010 | 2            | 0                | 2                      | 102            | 44                 | 5                    | 3                   | 154                      | -183                        | -29                      |
| 2010-2011 | 1            | -3               | -2                     | 79             | 20                 | 7                    | 5                   | 111                      | -210                        | -99                      |
| 2011-2012 | 0            | -2               | -2                     | 86             | 0                  | 13                   | 10                  | 109                      | -171                        | -62                      |
| 2012-2013 | 0            | -1               | -1                     | 93             | 1                  | 0                    | 4                   | 98                       | -124                        | -26                      |
| Average   | 1            | -1               | -1                     | 94             | 19                 | 6                    | 6                   | 125                      | -170                        | -44                      |